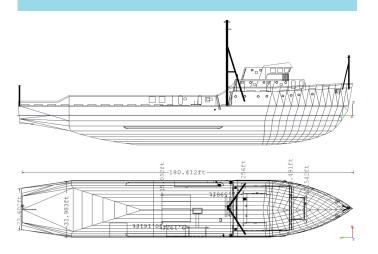

## **STEP 1: 2D BLUEPRINT**

Imtra begins project by requesting 2D ship drawings, defining the application, researching luminous flux requirements, and detailing customer preferences.

## STEP 2: 3D MODEL

Using customer supplied drawings, Imtra and Vision X work on creating a 3D Model that matches the drawing specifications. The model is then carried over to the rendering.