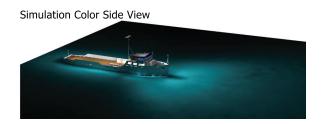

## **STEP 3: SIMULATION RENDER**

The Vision X engineering team creates a simulation rendering of the intended result to help envision if the final product will meet customer requirements and expectations.

#### Simulation Color Front View

Simulation Color Rear View