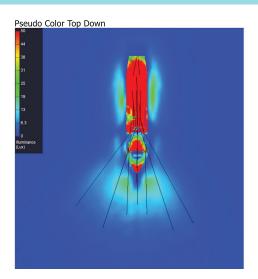

#### Pseudo Color Front View

Pseudo Color Rear View

Pseudo Color Side View

| Fitout No. | Part No.       | Orientation      | Side       | Position                 | Comments                 |
|------------|----------------|------------------|------------|--------------------------|--------------------------|
| 1          | ILBMB07025     | Aft Facing       | Starboard  | Stern Pole               | Set at 20dg to Stb       |
| 2          | ILBMB07025     | Aft Facing       | Port       | Stern Pole               | Set at 20dg to Port      |
| 3          | ILBMB07093065  | Port Facing      | Port       | Cabin House Brow         | Side deck illumination   |
| 4          | ILBMB07093065  | Port Facing      | Port       | Cabin House Brow         | Side deck illumination   |
| 5          | ILBMB070560    | Aft Facing       | Port       | Aft Cabin Bulkhead       | Courtesy/Safety Lighting |
| 6          | ILBMB070560    | Aft Facing       | Starboard  | Aft Cabin Bulkhead       | Courtesy/Safety Lighting |
| 7          | ILBMB071260    | Port Facing      | Port       | Aft Cabin Under Brow     | Docking Light            |
| 8          | ILBMB071260    | Starboard Facing | Starboard  | Aft Cabin Under Brow     | Docking Light            |
| 9          | ILBMB072060    | Aft Facing       | Port       | Radar Post - Lower Level | Mid Deck Working         |
| 10         | ILBMB072060    | Aft Facing       | Starboard  | Radar Post - Lower Level | Mid Deck Working         |
| 11         | ILPM05B6040PSE | Aft Facing       | Centerline | Radr Post - Upper        | Main Deck Working        |
| 12         | ILPM05B6010PSE | Fwd Facing       | Centerline | Radar Post - Upper       | Searchlight              |
| 13         | ILBMB071240    | Fwd Facing       | Port       | Bridge Brow              | Fwd Deck Working         |
| 14         | ILBMB071240    | Fwd Facing       | Starboard  | Bridge Brow              | Fwd Deck Working         |